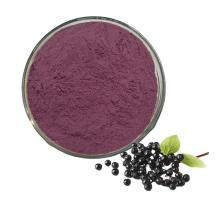

# **Technical Data sheet**

Product Name: Elderberry extract

Botanical source: Sambucus nigra L

Specification: Ratio 35:1

**Grade:** Food grade **Part used:** Fruit

Appearance: Purple Fine Powder

Test method: TLC